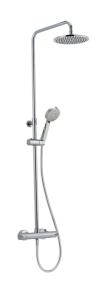

#### **SOFTCUBE** thermostatic shower column

#### MODEL SCC82090

2-functions Thermostatic shower set,2 outlet deviastop,adjustable riser column,sliding handshower holder,100 mm ABS 3 sprays handshower,ABS 200 mm round showerhead,150 cm smooth SILVERFLEX Flexible Hose