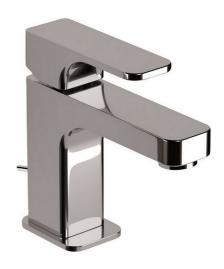

#### **CUBIC** basin mixer

#### MODEL CU000511

Single lever basin mixer, with automatic 1"1/4 automatic pop-up waste, G.3/8" stainless steel flexible hoses

#### AVAILABLE FINISHINGS

21 Chrome

#### CHARACTERISTICS

Cartridge Spare Parts **ZZ94240000** 

25 mm Cartridge