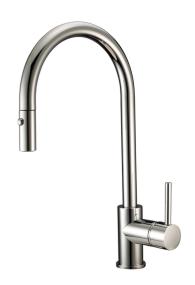

#### **CITY kitchen mixer**

#### MODEL **CY000575**

Single lever sink mixer ES with pull out handspray,swivel spout,2 sprays handshower,Nylon 175 cm flexible hoses

#### AVAILABLE FINISHINGS

21 Chrome

#### **CHARACTERISTICS**

Cartridge Spare Parts

ZZ95409000

35 mm Cartridge