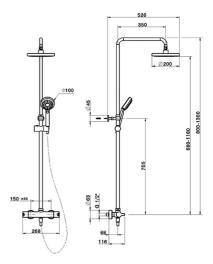

#### **SOFTCUBE** thermostatic shower column

#### MODEL SCC82090

2-functions Thermostatic shower set,2 outlet deviastop,adjustable riser column,sliding handshower holder,100 mm ABS 3 sprays handshower,ABS 200 mm round showerhead,150 cm smooth SILVERFLEX Flexible Hose

#### AVAILABLE FINISHINGS

21 Chrome

#### CHARACTERISTICS

Cartridge Spare Parts 22.03A.AR - ZZ97080004

Argo 1 (short filter) Thermostatic Valve

#### DeviaStop

The Cisal Devia Stop technology allows to adjust the water flow and to direct it to the selected output point (overhead soaker, hand shower, etc).

#### **Thermostatic**

The Cisal thermostatic is your personal water manager, helping you to handle, control and save water and energy.