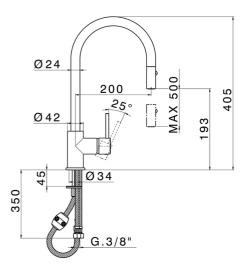

#### **CITY kitchen mixer**

#### MODEL **CY000575**

Single lever sink mixer ES with pull out handspray,swivel spout,2 sprays handshower,Nylon 175 cm flexible hoses

#### AVAILABLE FINISHINGS

21 Chrome

#### **CHARACTERISTICS**

Cartridge Spare Parts

ZZ95409000

35 mm Cartridge