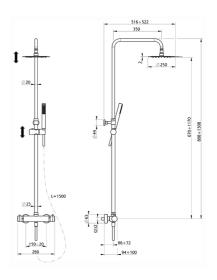

#### **EASY thermostatic shower column**

#### MODEL EAC82080

2-functions Thermostatic shower set,2 outlet deviastop,adjustable riser column,sliding handshower holder,26 mm ABS minimalistic one spray handshower,250 mm round showerhead 2 mm thick INOX,150 cm smooth SILVERFLEX Flexible Hose

#### AVAILABLE FINISHINGS

21 Chrome

#### CHARACTERISTICS

Cartridge Spare Parts 22.03A.AR - ZZ97080004

Argo 1 (short filter) Thermostatic Valve

#### DeviaStop

The Cisal Devia Stop technology allows to adjust the water flow and to direct it to the selected output point (overhead soaker, hand shower, etc).

#### **Thermostatic**

The Cisal thermostatic is your personal water manager, helping you to handle, control and save water and energy.