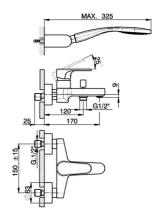

#### **ALMA** bath mixer

MODEL **A3000120** 

Single lever bath mixer, with shower set,wall mounted adjustable handshower bracket,100 mm ABS one spray handshower,150 cm smooth SILVERFLEX Flexible Hose