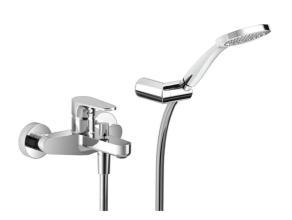

#### **ALMA** bath mixer

MODEL **A3000120** 

Single lever bath mixer, with shower set,wall mounted adjustable handshower bracket,100 mm ABS one spray handshower,150 cm smooth SILVERFLEX Flexible Hose