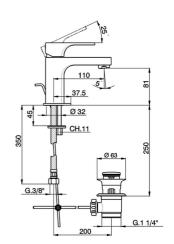

#### **CUBIC** basin mixer

#### MODEL CU000511

Single lever basin mixer, with automatic 1"1/4 automatic pop-up waste, G.3/8" stainless steel flexible hoses

#### AVAILABLE FINISHINGS

21 Chrome

#### CHARACTERISTICS

Cartridge Spare Parts **ZZ94240000** 

25 mm Cartridge