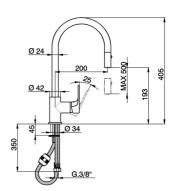

#### **ALMA** kitchen mixer

MODEL **A3000575** 

Single lever sink mixer ES with pull out handspray, swivel spout, 2 sprays handshower, Nylon 175 cm. Flexible hoses

#### AVAILABLE FINISHINGS

21 Chrome

#### **CHARACTERISTICS**

Cartridge Spare Parts

ZZ95409000

35 mm Cartridge