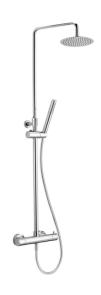

#### **SOFTCUBE** thermostatic shower column

#### MODEL SCC82090

2-functions Thermostatic shower set,2 outlet deviastop,adjustable riser column,sliding handshower holder,100 mm ABS 3 sprays handshower,ABS 200 mm round showerhead,150 cm smooth SILVERFLEX Flexible Hose

#### AVAILABLE FINISHINGS

21 Chrome