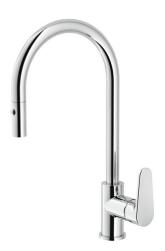

#### **CITY kitchen mixer**

#### MODEL **CY000575**

Single lever sink mixer ES with pull out handspray,swivel spout,2 sprays handshower,Nylon 175 cm flexible hoses

#### AVAILABLE FINISHINGS

21 Chrome

#### **CHARACTERISTICS**

Cartridge Spare Parts

ZZ95409000

35 mm Cartridge